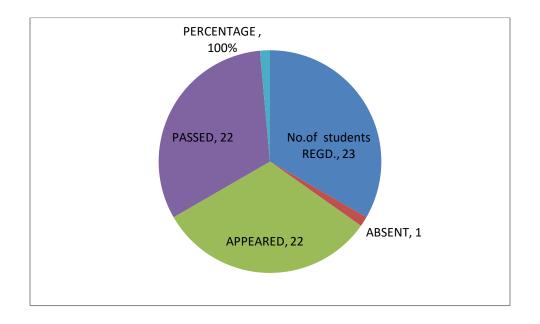

| 0      | 23                            | 23                          | 100%                  |
|      |         | IV            | 23                         | 01     | 22                            | 22                          | 100%                  |
|      |         | V             | 23                         | 0      | 23                            | 23                          | 100%                  |
|      |         | VI            | 23                         | 01     | 22                            | 22                          | 100%                  |

## DEPARTMENT OF BOTANY RESULT ANALYSIS 2018-2019 ISEMESTER









## DEPARTMENT OF BOTANY RESULT ANALYSIS 2018-2019 III SEMESTER





## DEPARTMENT OF BOTANY RESULT ANALYSIS 2018-2019 IV SEMESTER