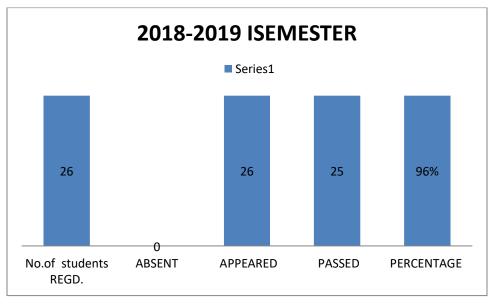

## DEPARTMENT OF BOTANY RESULT ANALYSIS 2018-2019 ISEMESTER

## DEPARTMENT OF BOTANY RESULT ANALYSIS 2018-2019

| S.No | YEAR    | semest<br>ers | No.of<br>students<br>REGD. | ABSENT | No.of<br>students<br>APPEARED | No.of<br>students<br>PASSED | PERCENTAGE<br>OF PASS |
|------|---------|---------------|----------------------------|--------|-------------------------------|-----------------------------|-----------------------|
| 1    | 2018-19 | Ι             | 26                         | 0      | 26                            | 25                          | 96.15                 |
|      |         | II            | 25                         | 01     | 24                            | 23                          | 95%                   |
|      |         | III           | 23                         | 0      | 23                            | 23                          | 100%                  |
|      |         | IV            | 23                         | 01     | 22                            | 22                          | 100%                  |
|      |         | V             | 23                         | 0      | 23                            | 23                          | 100%                  |
|      |         | VI            | 23                         | 01     | 22                            | 22                          | 100%                  |