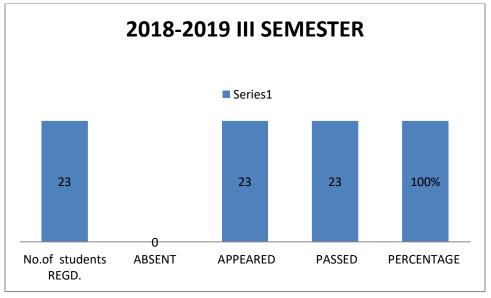

| 95%                   |
|      |         | III           | 23                         | 0      | 23                            | 23                          | 100%                  |
|      |         | IV            | 23                         | 01     | 22                            | 22                          | 100%                  |
|      |         | V             | 23                         | 0      | 23                            | 23                          | 100%                  |
|      |         | VI            | 23                         | 01     | 22                            | 22                          | 100%                  |

## DEPARTMENT OF BOTANY RESULT ANALYSIS 2018-2019 ISEMESTER









## DEPARTMENT OF BOTANY RESULT ANALYSIS 2018-2019 III SEMESTER





## DEPARTMENT OF BOTANY RESULT ANALYSIS 2018-2019 IV SEMESTER