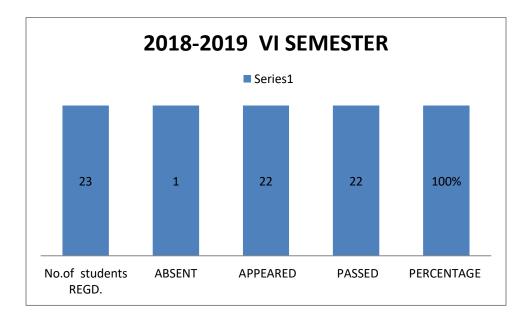

## DEPARTMENT OF BOTANY RESULT ANALYSIS 2018-2019

| S.No | YEAR    | semest<br>ers | No.of<br>students<br>REGD. | ABSENT | No.of<br>students<br>APPEARED | No.of<br>students<br>PASSED | PERCENTAGE<br>OF PASS |
|------|---------|---------------|----------------------------|--------|-------------------------------|-----------------------------|-----------------------|
| 1    | 2018-19 | Ι             | 26                         | 0      | 26                            | 25                          | 96.15                 |
|      |         | II            | 25                         | 01     | 24                            | 23                          | 95%                   |
|      |         | III           | 23                         | 0      | 23                            | 23                          | 100%                  |
|      |         | IV            | 23                         | 01     | 22                            | 22                          | 100%                  |
|      |         | V             | 23                         | 0      | 23                            | 23                          | 100%                  |
|      |         | VI            | 23                         | 01     | 22                            | 22                          | 100%                  |