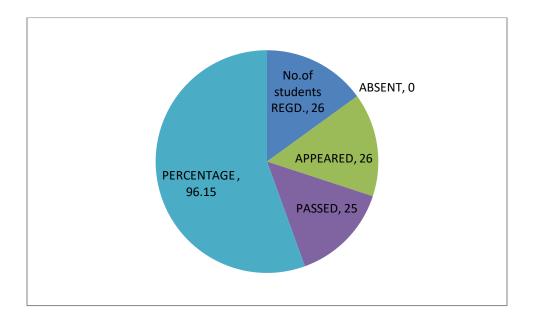

## DEPARTMENT OF BOTANY RESULT ANALYSIS 2018-2019 ISEMESTER

## DEPARTMENT OF BOTANY RESULT ANALYSIS 2018-2019

| S.No | YEAR    | semest<br>ers | No.of<br>students<br>REGD. | ABSENT | No.of<br>students<br>APPEARED | No.of<br>students<br>PASSED | PERCENTAGE<br>OF PASS |
|------|---------|---------------|----------------------------|--------|-------------------------------|-----------------------------|-----------------------|
| 1    | 2018-19 | Ι             | 26                         | 0      | 26                            | 25                          | 96.15                 |
|      |         | II            | 25                         | 01     | 24                            | 23                          | 95%                   |
|      |         | III           | 23                         | 0      | 23                            | 23                          | 100%                  |
|      |         | IV            | 23                         | 01     | 22                            | 22                          | 100%                  |
|      |         | V             | 23                         | 0      | 23                            | 23                          | 100%                  |
|      |         | VI            | 23                         | 01     | 22                            | 22                          | 100%                  |