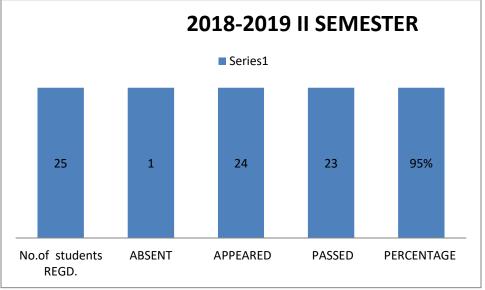

## DEPARTMENT OF BOTANY RESULT ANALYSIS 2018-2019

| S.No | YEAR    | semest<br>ers | No.of<br>students<br>REGD. | ABSENT | No.of<br>students<br>APPEARED | No.of<br>students<br>PASSED | PERCENTAGE<br>OF PASS |
|------|---------|---------------|----------------------------|--------|-------------------------------|-----------------------------|-----------------------|
| 1    | 2018-19 | Ι             | 26                         | 0      | 26                            | 25                          | 96.15                 |
|      |         | II            | 25                         | 01     | 24                            | 23                          | 95%                   |
|      |         | III           | 23                         | 0      | 23                            | 23                          | 100%                  |
|      |         | IV            | 23                         | 01     | 22                            | 22                          | 100%                  |
|      |         | V             | 23                         | 0      | 23                            | 23                          | 100%                  |
|      |         | VI            | 23                         | 01     | 22                            | 22                          | 100%                  |