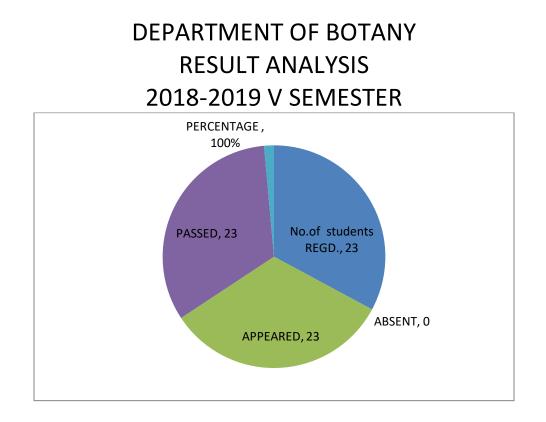

## DEPARTMENT OF BOTANY RESULT ANALYSIS 2018-2019

| S.No | YEAR    | semest<br>ers | No.of<br>students<br>REGD. | ABSENT | No.of<br>students<br>APPEARED | No.of<br>students<br>PASSED | PERCENTAGE<br>OF PASS |
|------|---------|---------------|----------------------------|--------|-------------------------------|-----------------------------|-----------------------|
| 1    | 2018-19 | Ι             | 26                         | 0      | 26                            | 25                          | 96.15                 |
|      |         | II            | 25                         | 01     | 24                            | 23                          | 95%                   |
|      |         | III           | 23                         | 0      | 23                            | 23                          | 100%                  |
|      |         | IV            | 23                         | 01     | 22                            | 22                          | 100%                  |
|      |         | V             | 23                         | 0      | 23                            | 23                          | 100%                  |
|      |         | VI            | 23                         | 01     | 22                            | 22                          | 100%                  |