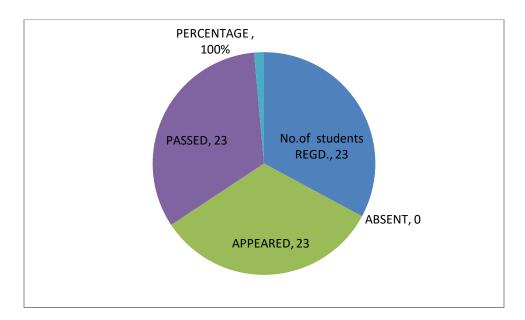

| 95%                   |
|      |         | III           | 23                         | 0      | 23                            | 23                          | 100%                  |
|      |         | IV            | 23                         | 01     | 22                            | 22                          | 100%                  |
|      |         | V             | 23                         | 0      | 23                            | 23                          | 100%                  |
|      |         | VI            | 23                         | 01     | 22                            | 22                          | 100%                  |

## DEPARTMENT OF BOTANY RESULT ANALYSIS 2018-2019 ISEMESTER









## DEPARTMENT OF BOTANY RESULT ANALYSIS 2018-2019 III SEMESTER





## DEPARTMENT OF BOTANY RESULT ANALYSIS 2018-2019 IV SEMESTER