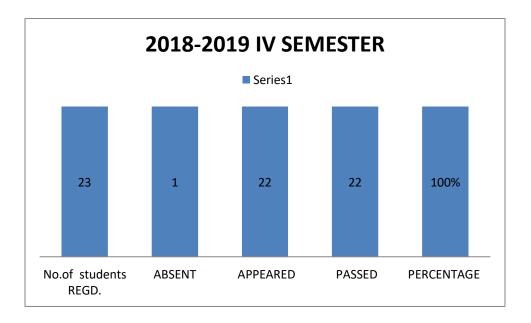

| 0      | 23                            | 23                          | 100%                  |
|      |         | IV            | 23                         | 01     | 22                            | 22                          | 100%                  |
|      |         | V             | 23                         | 0      | 23                            | 23                          | 100%                  |
|      |         | VI            | 23                         | 01     | 22                            | 22                          | 100%                  |

## DEPARTMENT OF BOTANY RESULT ANALYSIS 2018-2019 ISEMESTER









## DEPARTMENT OF BOTANY RESULT ANALYSIS 2018-2019 III SEMESTER





## DEPARTMENT OF BOTANY RESULT ANALYSIS 2018-2019 IV SEMESTER