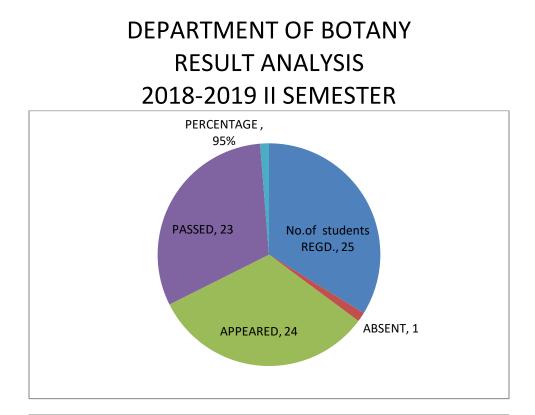

## DEPARTMENT OF BOTANY RESULT ANALYSIS 2018-2019

| S.No | YEAR    | semest<br>ers | No.of<br>students<br>REGD. | ABSENT | No.of<br>students<br>APPEARED | No.of<br>students<br>PASSED | PERCENTAGE<br>OF PASS |
|------|---------|---------------|----------------------------|--------|-------------------------------|-----------------------------|-----------------------|
| 1    | 2018-19 | Ι             | 26                         | 0      | 26                            | 25                          | 96.15                 |
|      |         | II            | 25                         | 01     | 24                            | 23                          | 95%                   |
|      |         | III           | 23                         | 0      | 23                            | 23                          | 100%                  |
|      |         | IV            | 23                         | 01     | 22                            | 22                          | 100%                  |
|      |         | V             | 23                         | 0      | 23                            | 23                          | 100%                  |
|      |         | VI            | 23                         | 01     | 22                            | 22                          | 100%                  |