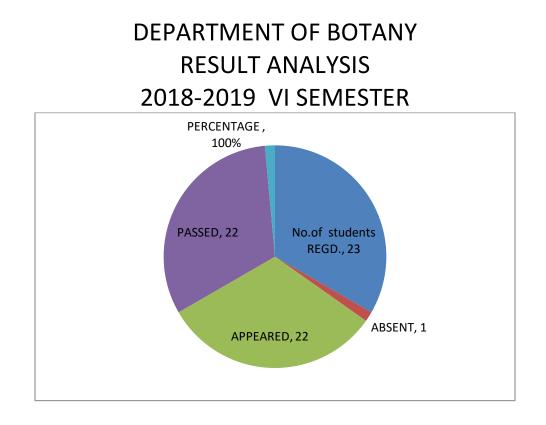

## DEPARTMENT OF BOTANY RESULT ANALYSIS 2018-2019

| S.No | YEAR    | semest<br>ers | No.of<br>students<br>REGD. | ABSENT | No.of<br>students<br>APPEARED | No.of<br>students<br>PASSED | PERCENTAGE<br>OF PASS |
|------|---------|---------------|----------------------------|--------|-------------------------------|-----------------------------|-----------------------|
| 1    | 2018-19 | Ι             | 26                         | 0      | 26                            | 25                          | 96.15                 |
|      |         | II            | 25                         | 01     | 24                            | 23                          | 95%                   |
|      |         | III           | 23                         | 0      | 23                            | 23                          | 100%                  |
|      |         | IV            | 23                         | 01     | 22                            | 22                          | 100%                  |
|      |         | V             | 23                         | 0      | 23                            | 23                          | 100%                  |
|      |         | VI            | 23                         | 01     | 22                            | 22                          | 100%                  |