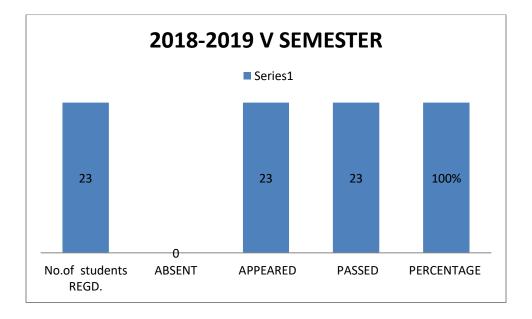

## DEPARTMENT OF BOTANY RESULT ANALYSIS 2018-2019

| S.No | YEAR    | semest<br>ers | No.of<br>students<br>REGD. | ABSENT | No.of<br>students<br>APPEARED | No.of<br>students<br>PASSED | PERCENTAGE<br>OF PASS |
|------|---------|---------------|----------------------------|--------|-------------------------------|-----------------------------|-----------------------|
| 1    | 2018-19 | Ι             | 26                         | 0      | 26                            | 25                          | 96.15                 |
|      |         | II            | 25                         | 01     | 24                            | 23                          | 95%                   |
|      |         | III           | 23                         | 0      | 23                            | 23                          | 100%                  |
|      |         | IV            | 23                         | 01     | 22                            | 22                          | 100%                  |
|      |         | V             | 23                         | 0      | 23                            | 23                          | 100%                  |
|      |         | VI            | 23                         | 01     | 22                            | 22                          | 100%                  |